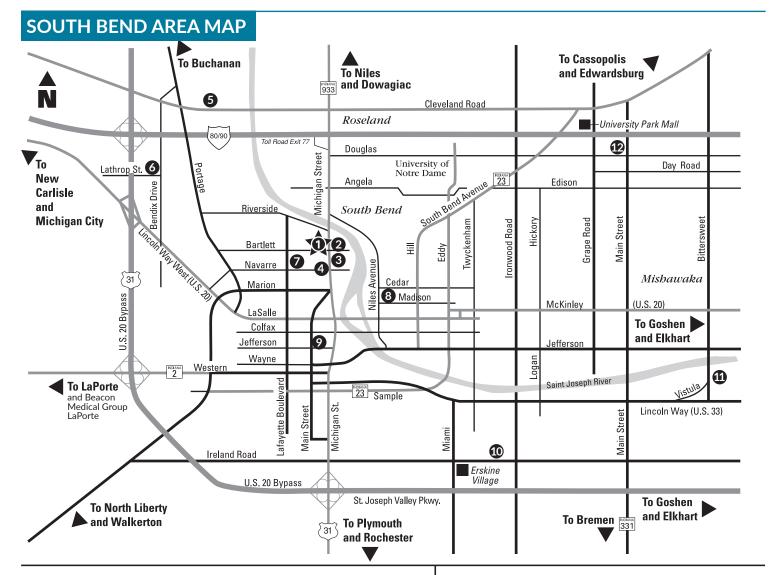

1. 615 N. Michigan St.

Memorial Hospital of South Bend

Beacon Children's Hospital

Memorial Leighton Heart & Vascular Center

**Beacon Cancer Care** 

Beacon Medical Group Physical Medicine & Rehabilitation

Centennial Medical Square, 621 Memorial Dr.

Beacon Medical Group Midwifery Centered Care, Ste. 403

Beacon Medical Group Trauma & Surgical Services, Ste. 502

Memorial Pain Control Center, Ste. 617

Memorial Medical Plaza, 707 N. Michigan St.

Anticoagulation Clinic, Ste. 115

Beacon Medical Group Behavioral Health, Ste. 400

Beacon Medical Group Neurology, Ste. 102

Memorial Sleep Disorders Center, Ste. 500

2. Beacon Medical Group E. Blair Warner

Memorial Family Medicine Residency, 714 N. Michigan St.

3. Skyway Building, 610 N. Michigan St.

Beacon Medical Group Cardiothoracic Surgery, Ste. 306

Beacon Medical Group Advanced Cardiovascular Specialists, Ste. 400

4. 100 Navarre Place

Beacon Medical Group Gastroenterology South Bend, Ste. 4400

Beacon Medical Group Gynecologic Oncology, Ste. 4470

Beacon Bone & Joint Specialists, Ste. 4440

Beacon Medical Group ENT & Audiology, Ste. 4460

**Beacon Medical Group Pediatric Multispecialty**, Ste. 5550

Beacon Medical Group Neurosurgery South Bend, Ste. 6600

Beacon Medical Group Interventional Radiology & Vascular Specialists, Ste. 5500

**Memorial Children's Therapy Center**, Ste. 6650

Memorial Regional Breast Care Center, Ste. 6655

Navarre Radiology, EEG/EMG, Ste. 5510

- Beacon Medical Group Cleveland Road 2235 Cleveland Rd.
- 6. **Beacon Occupational Health South Bend** 2301 N. Bendix Dr.
- 7. **Labcorp** 530 N. Lafayette Blvd.
- 8. **Memorial Epworth Center** 420 N. Niles Ave.
- 9. Leighton HealthPlex, 111 W. Jefferson Blvd.

  Beacon Bone & Joint Specialists, 1st floor

  Memorial Outpatient Therapy Services, 1st floor

  Beacon Health & Fitness South Bend, 3rd floor
- Beacon Medical Group Ireland Road & MedPoint Urgent Care 1815 Ireland Rd.
- 11. Beacon Medical Group Schwartz-Wiekamp 4630 Vistula Rd., Mishawaka
- 12. Beacon Medical Group Main Street & MedPoint Urgent Care, 6913 N. Main St., Granger

Beacon Medical Group Specialists, Ste. 100

Beacon Medical Group Rheumatology, Ste. 102

Beacon Medical Group Pediatrics Main Street, Ste. 200

6901 N. Main St., Granger

**Memorial Lighthouse Imaging Center** 