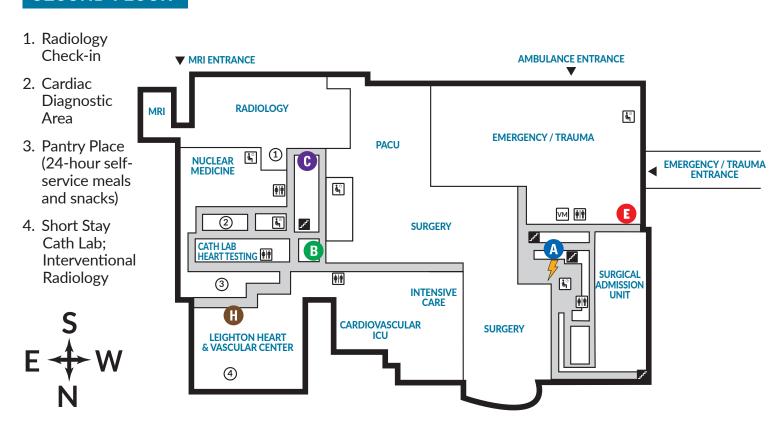

#### **ELEVATOR GUIDE** Certain areas of the Hospital can only be accessed through certain Elevators

ELEVATOR (A)

**Centennial Medical Square** Offices floors 3 to 6

Surgical Discharge 2nd floor Childbirth Unit 3rd floor

**ELEVATOR B** 

Floors 1 to 8 ICU, Open Heart Recovery & **Surgery Waiting Room** 

on 2nd floor

**ELEVATOR C** 

Floors 1 to 12 • DOES NOT STOP on 4

**ELEVATOR [**]

**Emergency Room** 2nd floor Childbirth Unit 3rd floor Pediatric Hem/Onc 4th floor

# **SECOND FLOOR**

## **LEGEND**

- ? INFORMATION
- **STAIRS**
- § ATM
- & WHEELCHAIRS AVAILABLE

- WAITING ROOM
- COURTESY PHONE
- † RESTROOMS
- VM VENDING MACHINES