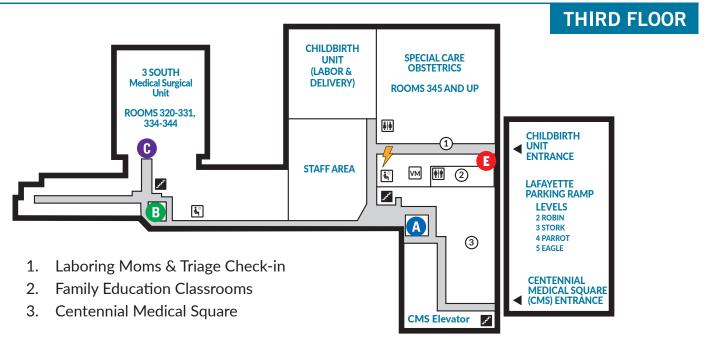

#### **ELEVATOR GUIDE** Certain areas of the Hospital can only be accessed through certain Elevators

ELEVATOR (A)

**Centennial Medical Square** Offices floors 3 to 6

Surgical Discharge 2nd floor Childbirth Unit 3rd floor

**ELEVATOR B** 

Floors 1 to 8 ICU, Open Heart Recovery & **Surgery Waiting Room** 

on 2nd floor

**ELEVATOR C** 

Floors 1 to 12 • DOES NOT STOP on 4

**ELEVATOR [**]

**Emergency Room** 2nd floor Childbirth Unit 3rd floor Pediatric Hem/Onc 4th floor