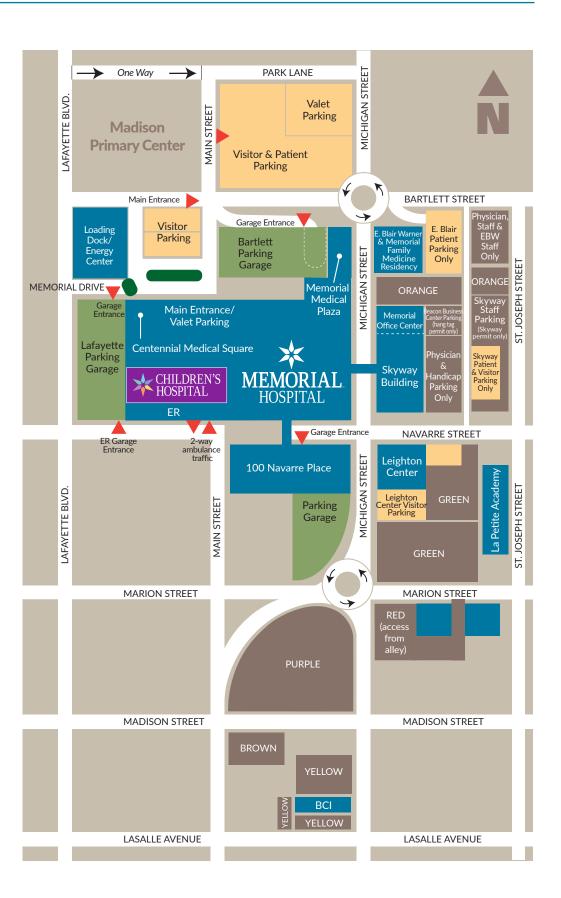

# **CAMPUS MAP**

Memorial Hospital Police Department and Security provide vehicle escorts to and from the surface lots 24/7. Please call Security Dispatch at 574.647.3245.

Hospital Buildings
Parking Garages
Visitor & Patient Parking
Staff Parking

**ELEVATOR H** 

**Heart and Vascular Center:** Short Stay 2nd floor

- 1. Starbucks
- Main Admitting
- 3. Cashier
- 4. Cottage Place Gift Shop
- 5. Purchasing
- Flower Shop 6.

- Pastoral & Social Services
- 8. Auditorium
- 9. Memorial Interfaith Chapel
- 10. Memorial Masjid
- 11. Anti-Coagulation