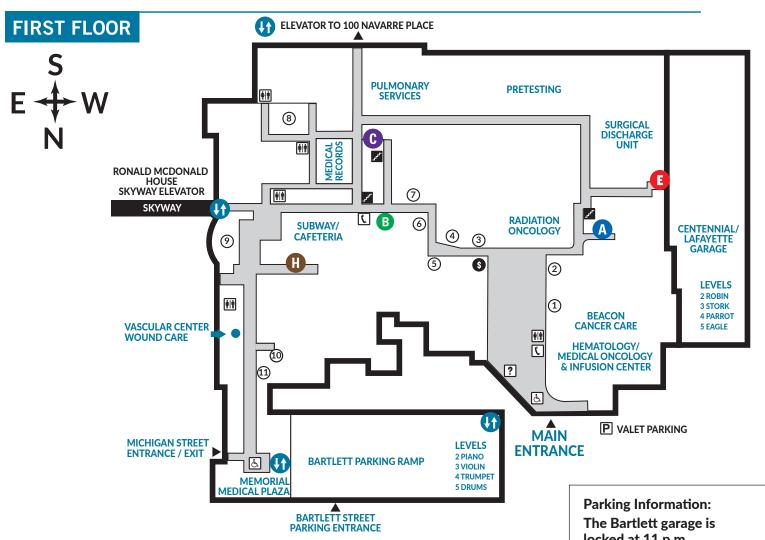

**ELEVATOR H** 

**Heart and Vascular Center:** Short Stay 2nd floor

- 1. Starbucks
- Main Admitting
- 3. Cashier
- 4. Cottage Place Gift Shop
- 5. Purchasing
- Flower Shop 6.

- Pastoral & Social Services
- 8. Auditorium
- 9. Memorial Interfaith Chapel
- 10. Memorial Masjid
- 11. Anti-Coagulation

locked at 11 p.m.

\*fee charged to park in garage if visiting patient

## **LEGEND**

- ? INFORMATION
- **STAIRS**
- § ATM
- & WHEELCHAIRS AVAILABLE

- WAITING ROOM
- COURTESY PHONE
- † RESTROOMS
- VM VENDING MACHINES