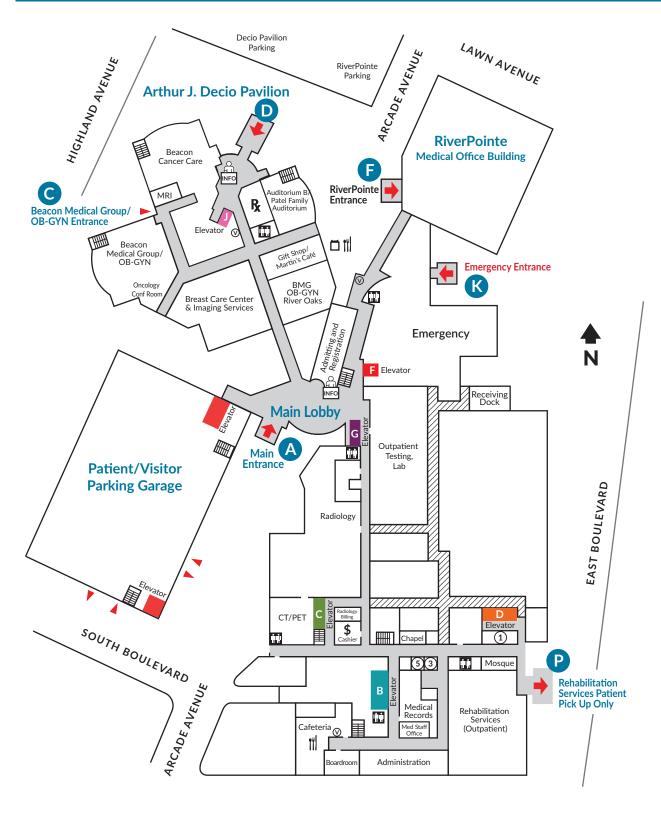

## **First Floor**

| Location                                                                 | Elevator | Floor       |
|--------------------------------------------------------------------------|----------|-------------|
| Administration                                                           |          | 1st Floor   |
| Admitting/Registration                                                   |          | 1st Floor   |
| Ambulatory Infusion (Decio Pavilion)                                     |          | 1st Floor   |
| Anticoagulation Clinic                                                   | В        | 3rd Floor   |
| Associate Health                                                         | С        | 2nd Floor   |
| Auditorium A                                                             | В        | Lower Level |
| Auditorium B/Patel Family Auditorium (Decio Pavilion)                    |          | 1st Floor   |
| Beacon Cancer Care (Decio Pavilion)                                      |          | 1st Floor   |
| Beacon Medical Group Obstetrics &<br>Gynecology Elkhart (Decio Pavilion) |          | 1st Floor   |
| Beacon Medical Group River Oaks Lawn Ave (Decio Pavilion)                |          | 1st Floor   |
| Behavioral Medicine, Center for                                          | С        | 2nd Floor   |
| Boardroom                                                                |          | 1st Floor   |
| Breast Cancer Conference                                                 | F        | Lower Level |
| Breast Care Center and Imaging Services (Decio Pavilion)                 |          | 1st Floor   |
| Cafeteria                                                                |          | 1st Floor   |
| Cardiac Care, Center for (Heart)                                         | G        | 3rd Floor   |
| Cardiac Rehabilitation                                                   | F        | Lower Level |
| Cardiopulmonary Services                                                 | В        | 3rd Floor   |
| Cardiovascular Recovery                                                  | G        | 3rd Floor   |
| Cashier                                                                  |          | 1st Floor   |
| Chapel                                                                   |          | 1st Floor   |
| Classrooms 01, 03 and 05                                                 |          | 1st Floor   |
| Classroom 02                                                             | В        | 2nd Floor   |
| Classrooms 08-12 (Decio Pavilion)                                        | J        | Lower Level |
| Clinical Decision Unit (CDU)                                             |          | 1st Floor   |
| Critical Care Center                                                     | G        | 3rd Floor   |
| Emergency Department                                                     |          | 1st Floor   |
| Flexible Acuity Unit (FAU)                                               | D        | 6th Floor   |
| Gift Shop, Cheery Corner (Decio Pavilion)                                |          | 1st Floor   |
| Heart Failure Clinic                                                     | В        | 3rd Floor   |
| Human Resources                                                          | В        | Lower Level |
| Martin's Café (Decio Pavilion)                                           |          | 1st Floor   |

| Location                                                                 | Elevator | Floor       |
|--------------------------------------------------------------------------|----------|-------------|
| Maternity Services (Decio Pavilion)                                      | J        | 2nd Floor   |
| Medical Records/Health Information<br>Management                         |          | 1st Floor   |
| Medical Staff Services                                                   |          | 1st Floor   |
| Medical-Surgical Unit (Decio Pavilion)                                   | J        | 5th Floor   |
| NICU (Decio Pavilion)                                                    | J        | 2nd Floor   |
| Nutrition Counseling                                                     | В        | 2nd Floor   |
| Oncology Conference Room (Decio Pavilion)                                |          | 1st Floor   |
| Oncology Unit                                                            | С        | 3rd Floor   |
| Outpatient Laboratory/Testing                                            |          | 1st Floor   |
| Outpatient Surgery (Decio Pavilion)                                      | J        | 4th Floor   |
| Pain Services (Decio Pavilion)                                           | J        | 4th Floor   |
| Patient Rooms 2925-2978<br>(Maternity)                                   | J        | 2nd Floor   |
| Patient Rooms 3101-3132<br>(Progressive Care)                            | D        | 3rd Floor   |
| Patient Rooms 3301-3308 and 3324-3328 (Oncology Unit)                    | С        | 3rd Floor   |
| Patient Rooms 3701-3724<br>(Heart & Critical Care)                       | G        | 3rd Floor   |
| Patient Rooms 4301-4312 and 4330-4337 (Med-Neuro Unit)                   | С        | 4th Floor   |
| Patient Rooms 5901-5909<br>(Medical-Surgical Brown)                      | J        | 5th Floor   |
| Patient Rooms 5911-5921<br>(Total Joint)                                 | J        | 5th Floor   |
| Patient Rooms 5922-5933<br>(Medical-Surgical Yellow)                     | J        | 5th Floor   |
| Patient Rooms 5934-5944<br>(Medical-Surgical Green)                      | J        | 5th Floor   |
| Patient Rooms 6101-6120<br>(Flexible Acuity)                             | D        | 6th Floor   |
| Pharmacy, Outpatient (Decio Pavilion)                                    |          | 1st Floor   |
| Progressive Care Unit                                                    | D        | 3rd Floor   |
| Purchasing                                                               | D        | Lower Level |
| Radiation Oncology                                                       | F        | Lower Level |
| Radiology                                                                |          | 1st Floor   |
| Rehabilitation Services (Outpatient)                                     |          | 1st Floor   |
| Surgical Services (Decio Pavilion)<br>Surgery Family Lounge/Waiting Area | J        | 4th Floor   |
| Thoracic Oncology Clinic                                                 | F        | Lower Level |
| Total Joint Unit (Decio Pavilion)                                        | J        | 5th Floor   |