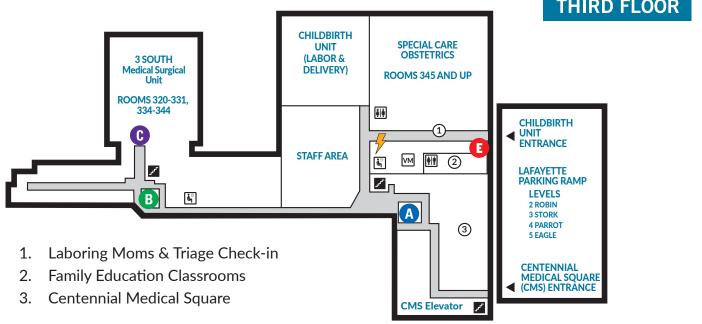

#### **ELEVATOR GUIDE** Certain areas of the Hospital can only be accessed through certain Elevators

ELEVATOR (A)

**Centennial Medical Square** Offices floors 3 to 6

Surgical Discharge 2nd floor Childbirth Unit 3rd floor

**ELEVATOR B** 

Floors 1 to 8

**ELEVATOR C** 

Floors 1 to 12 • DOES NOT STOP on 4

**ELEVATOR [**]

**Emergency Room** 2nd floor Childbirth Unit 3rd floor Pediatric Hem/Onc 4th floor

**ELEVATOR H** 

**Heart and Vascular Center:** Short Stav 2nd floor ICU 3rd floor