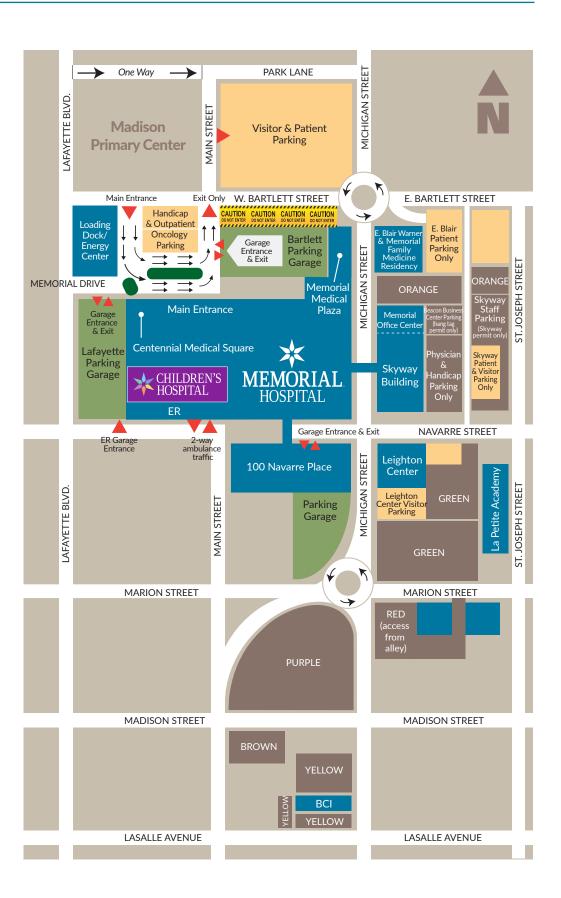

# **CAMPUS MAP**

Memorial Hospital Police Department and Security provide vehicle escorts to and from the surface lots 24/7. Please call Security Dispatch at 574.647.3245.

Hospital Buildings
Parking Garages
Visitor & Patient Parking
Staff Parking

Valet information:

\$15

Mon - Fri: 5 a.m. - 9 p.m. Weekend: 7 a.m. - 7 p.m.