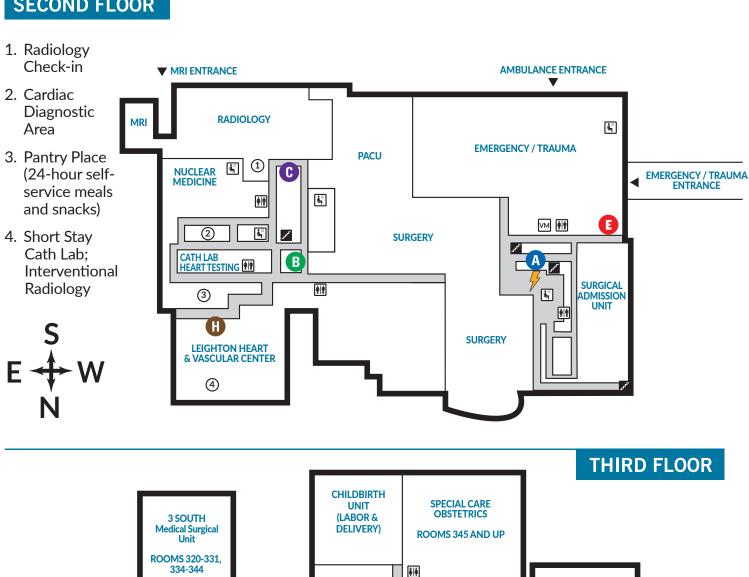

#### **ELEVATOR GUIDE** Certain areas of the Hospital can only be accessed through certain Elevators

ELEVATOR (A)

**Centennial Medical Square** Offices floors 3 to 6

Surgical Discharge 2nd floor Childbirth Unit 3rd floor

**ELEVATOR B** 

Floors 1 to 8

**ELEVATOR C** 

Floors 1 to 12 • DOES NOT STOP on 4

**ELEVATOR [**]

**Emergency Room** 2nd floor Childbirth Unit 3rd floor Pediatric Hem/Onc 4th floor

**ELEVATOR H** 

**Heart and Vascular Center:** Short Stav 2nd floor ICU 3rd floor

### **LEGEND**

- ? INFORMATION
- **STAIRS**
- S ATM
- WHEELCHAIRS AVAILABLE

- WAITING ROOM
- COURTESY PHONE
- RESTROOMS
- VM VENDING MACHINES