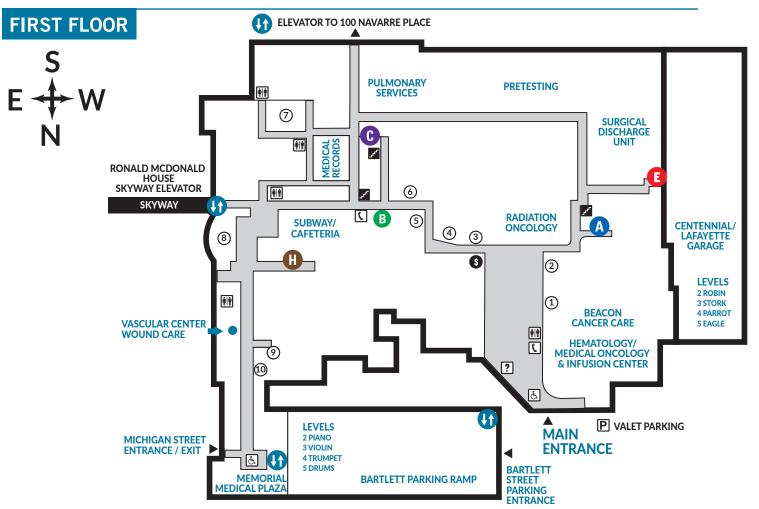

- 1. Starbucks
- 2. Main Admitting
- 3. Cashier
- 4. Cottage Place Gift Shop
- Flower Shop 5.

- 6. Pastoral & Social Services
- 7. Auditorium
- 8. Memorial Interfaith Chapel
- 9. Memorial Masjid
- 10. Anti-Coagulation

### **LEGEND**

- ? INFORMATION
- **STAIRS**
- S ATM
- WHEELCHAIRS AVAILABLE

- WAITING ROOM
- COURTESY PHONE
- RESTROOMS
- VM VENDING MACHINES