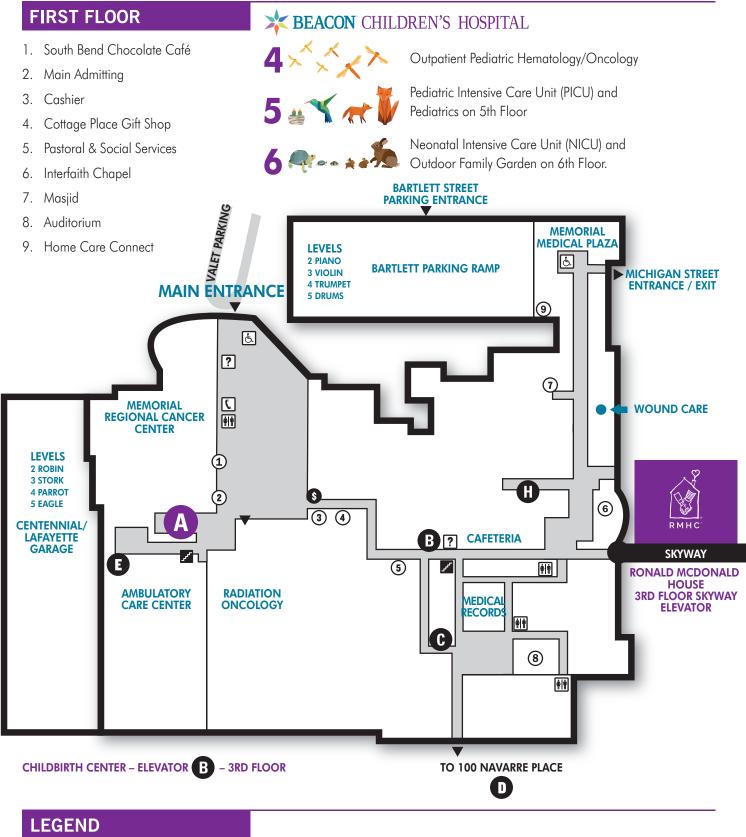

## MEMORIAL HOSPITAL PARKING MAP



Hospital Buildings
Parking Garages
Visitor & Patient Parking
Staff Parking

Memorial Hospital Police Department and Security provide vehicle escorts to and from the surface lots 24/7. Please call Security Dispatch at **574.647.3245**.

## **Parking Information:**

Valet parking is available at no cost to patients from 6 a.m. to 8:30 p.m. Monday through Friday. Free patient/visitor parking with shuttle to the hospital's main entrance is available everyday. Parking is also available in the Bartlett Parking garage; please bring parking ticket inside to have validated. Bartlett garage closes at 11:00 p.m. After 11 p.m., park in the Centennial/Lafayette garage.

## Elevator A to access:



## LLGLIND