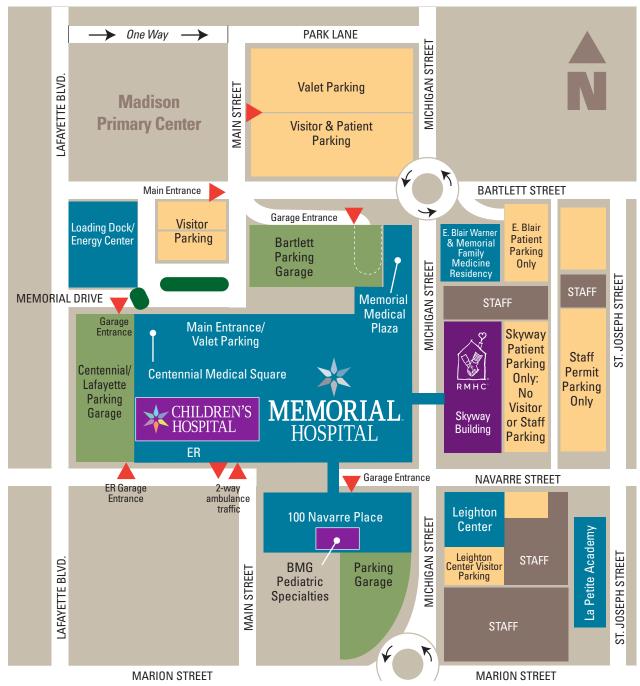

## MEMORIAL HOSPITAL PARKING MAP

Hospital Buildings
Parking Garages
Visitor & Patient Parking
Staff Parking

Memorial Hospital Police Department and Security provide vehicle escorts to and from the surface lots 24/7. Please call Security Dispatch at **574.647.3245**.

## **Parking Information:**

Valet parking is available at no cost to patients from 6 a.m. to 8:30 p.m. Monday through Friday. Free patient/visitor parking with shuttle to the hospital's main entrance is available everyday. Parking is also available in the Bartlett Parking garage; please bring parking ticket inside to have validated. Bartlett garage closes at 11:00 p.m. After 11 p.m., park in the Centennial/Lafayette garage.