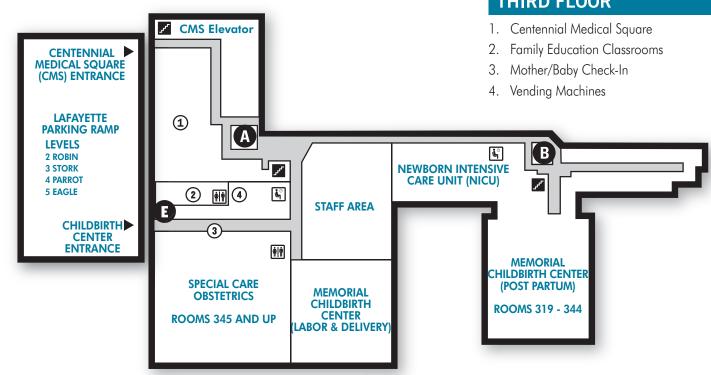

# **ELEVATOR GUIDE**

ELEVATOR A

ACC and Infusion 1st floor CMS Doctor Offices,

floors 3 to 6

OSC 2nd floor Childbirth Unit 3rd floor

# **ELEVATOR B**

Floors 1 to 8

Rooms that end in number 0 to 20
And **ALL** rooms on 3, 4, and 6

ICU, Open Heart Recovery &
Surgery Waiting Room on 2nd floor

# ELEVATOR **C**

Floors 1 to 12
Rooms that end in numbers 21 and up

**DOES NOT STOP** on 3, 4, or 6 **Surgery Waiting Room** on 2nd floor

## ELEVATOR E

**ER** 2nd floor **Childbirth Unit** 3rd floor

## ELEVATOR H

Heart and Vascular Center:

Short Stay 2nd floor Long Stay 3rd floor