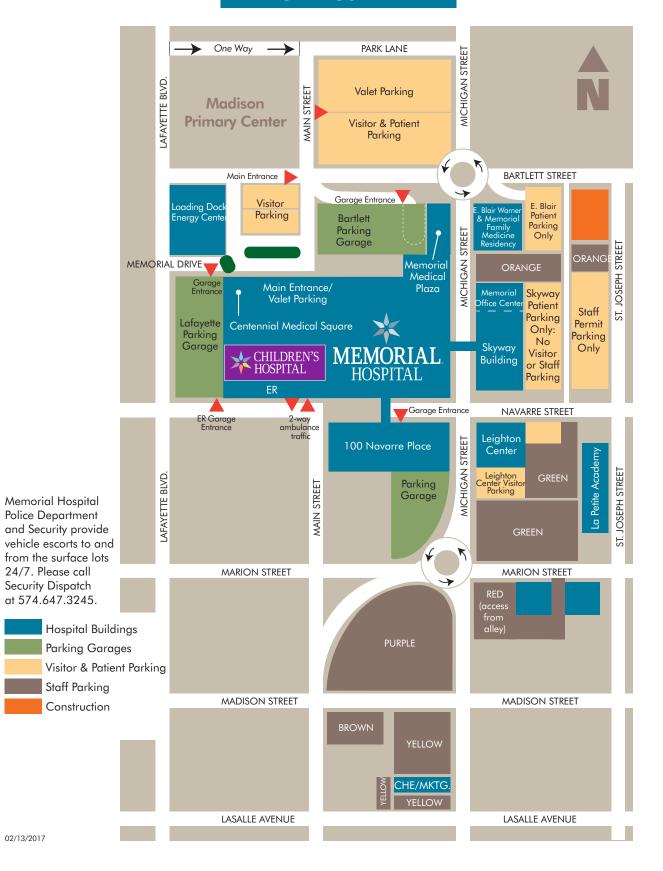

eacon Medical Group Central Neighborhood Health Center 813 S. Michigan St.
- 12. **Beacon Medical Group Southeast Neighborhood Health Center** 1708 S. High St.
- 13. Beacon Medical Group Ireland Road & MedPoint // 1815 Ireland Rd.
- 14. **Beacon Medical Group Schwartz-Wiekamp** 4630 Vistula Rd., Mishawaka
- 15. Beacon Medical Group Main Street & MedPoint24
  Beacon Medical Group Rheumatology
  Memorial Weight Loss & Bariatric Surgery Center
  Memorial Lighthouse Imaging Center
  Beacon Medical Group Pediatrics Main Street
  6913 N. Main St., Granger
- 16. **Beacon Home Care** // 3355 Douglas Rd., Suite 100
- 17. **Memorial Sleep Disorders Center** // 53990 Carmichael Dr., Suite 150
- Memorial Regional Cancer Center & Anticoagulation Clinic 301 E. Day Rd., Mishawaka



#### **CAMPUS MAP**



#### **FIRST FLOOR**

- 1. South Bend Chocolate Café
- 2. Main Admitting
- 3. Cashier
- 4. Cottage Place Gift Shop
- 5. Pastoral & Social Services



# **ELEVATOR GUIDE**

ELEVATOR A

ACC and Infusion 1st floor CMS Doctor Offices,

floors 3 to 6

OSC 2nd floor Childbirth Unit 3rd floor

# **ELEVATOR B**

Floors 1 to 8

Rooms that end in number 0 to 20
And **ALL** rooms on 3, 4, and 6

ICU, Open Heart Recovery &
Surgery Waiting Room on 2nd floor

# ELEVATOR **C**

Floors 1 to 12
Rooms that end in numbers 21 and up

**DOES NOT STOP** on 3, 4, or 6 **Surgery Waiting Room** on 2nd floor

## ELEVATOR E

**ER** 2nd floor **Childbirth Unit** 3rd floor

## ELEVATOR H

Heart and Vascular Center:

Short Stay 2nd floor Long Stay 3rd floor





### **LEGEND**





**WHEELCHAIRS AVAILABLE**