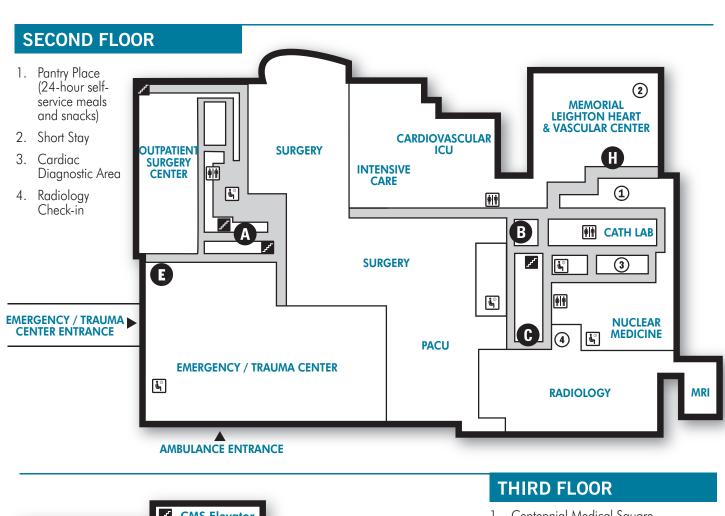

#### **FIRST FLOOR**

- 1. South Bend Chocolate Café
- 2. Main Admitting
- 3. Cashier
- 4. Cottage Place Gift Shop
- 5. Pastoral & Social Services

# **ELEVATOR GUIDE**

ELEVATOR A

ACC and Infusion 1st floor CMS Doctor Offices,

floors 3 to 6

OSC 2nd floor Childbirth Unit 3rd floor

# **ELEVATOR B**

Floors 1 to 8

Rooms that end in number 0 to 20
And **ALL** rooms on 3, 4, and 6

ICU, Open Heart Recovery &
Surgery Waiting Room on 2nd floor

# ELEVATOR **C**

Floors 1 to 12
Rooms that end in numbers 21 and up

**DOES NOT STOP** on 3, 4, or 6 **Surgery Waiting Room** on 2nd floor

## ELEVATOR E

**ER** 2nd floor **Childbirth Unit** 3rd floor

## ELEVATOR H

Heart and Vascular Center:

Short Stay 2nd floor Long Stay 3rd floor