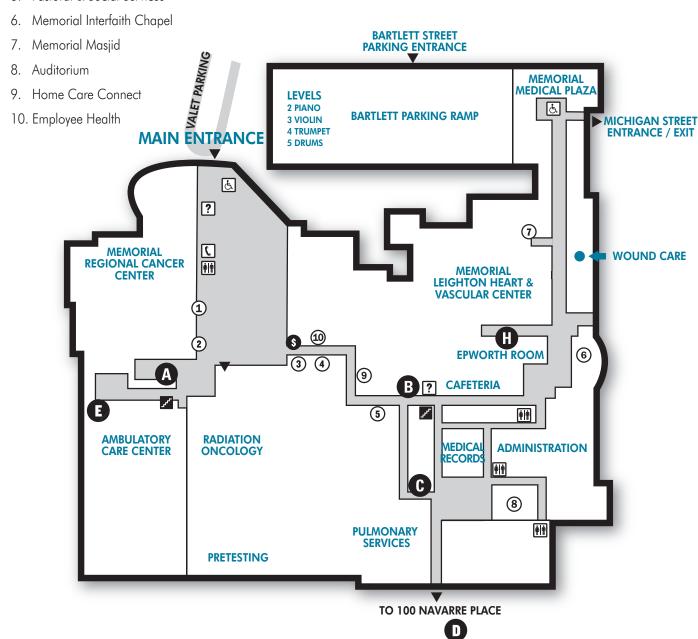

#### **FIRST FLOOR**

- 1. South Bend Chocolate Café
- 2. Main Admitting
- 3. Cashier
- 4. Cottage Place Gift Shop
- 5. Pastoral & Social Services

# **ELEVATOR GUIDE**

ELEVATOR A

ACC and Infusion 1st floor CMS Doctor Offices,

floors 3 to 6

OSC 2nd floor Childbirth Unit 3rd floor

# **ELEVATOR B**

Floors 1 to 8

Rooms that end in number 0 to 20
And **ALL** rooms on 3, 4, and 6

ICU, Open Heart Recovery &
Surgery Waiting Room on 2nd floor

# ELEVATOR **C**

Floors 1 to 12
Rooms that end in numbers 21 and up

**DOES NOT STOP** on 3, 4, or 6 **Surgery Waiting Room** on 2nd floor

## ELEVATOR E

**ER** 2nd floor **Childbirth Unit** 3rd floor

## ELEVATOR H

Heart and Vascular Center:

Short Stay 2nd floor Long Stay 3rd floor

### **LEGEND**

**WHEELCHAIRS AVAILABLE** 