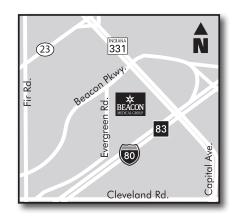

## at Beacon Parkway

3221 Beacon Pkwy., Suite B Granger, IN 46530 574.647.2930

Near Toll Road Exit 83 or the corner of Capital Avenue and Beacon Parkway in Mishawaka. Please park and enter under the sign that says Physical Therapy.