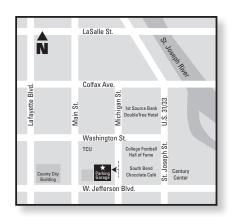

## at Memorial Leighton HealthPlex Orthopaedic and Sports Therapy & Neurological Therapy

111 W. Jefferson Blvd., Suite 100 South Bend, IN 46601 574.647.2600

Free parking available in basement of parking garage. Entrance to parking garage is located on Michigan Street across from South Bend Chocolate Café.